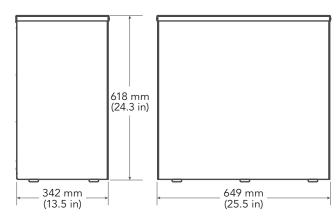

## **FEATURES**

- Highly customizable to meet a variety of power levels ranging from 32 kW to 80 kW
- Supports complete system integration using CPI ASCII Protocol over RS-232 and DR interface using discrete I/O signals
- Compatible with over 300 X-ray tubes that offer low speed and dual speed capabilities
- A multitude of standard and advanced options available to power modern radiographic imaging systems and other specialized applications
- kV-AEC, kV-mAs, kV-mA-ms, or kV-cm thickness techniques
- Exposure output from 40 kV to 125 kV or 150 kV, 10 mA to 1000 mA, 0.1 mAs to 1000 mAs, 1 ms to 6300 ms standard, 10 or 20 s optional
- Enhanced diagnostics capability using error logs and detailed messages