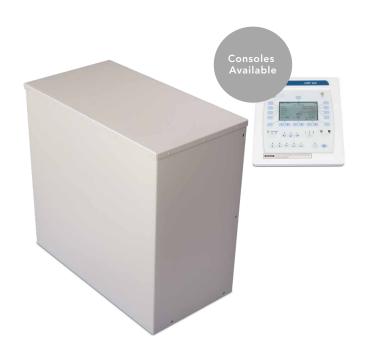

## CMP 200° SERIES

High Frequency X-Ray Generator

High Performance Enhanced Capability DR Ready Reliability

The performance and reliability offered by our products stem from years of technological advancements and have become a cornerstone of many leading technologies in different market segments.

The CMP 200® High Frequency X-ray Generator Series continues CPI's history of innovation with a versatile product coupled with enhanced features that serve the radiographic market through performance and reliability.

## **BENEFITS:**

- Advanced control interfaces for Digital Radiography
- Suitable for Digital Radiography, Computed Radiography and similar applications
- Configurable for high-end and specialized radiography applications
- Expansive options and configurations available

## **FEATURES**

- Highly customizable to meet a variety of power levels ranging from 32 kW to 80 kW
- Supports complete system integration using CPI ASCII Protocol over RS-232 and DR interface using discrete I/O signals
- Compatible with over 300 X-ray tubes that offer low speed and dual speed capabilities
- A multitude of standard and advanced options available to power modern radiographic imaging systems and other specialized applications
- kV-AEC, kV-mAs, kV-mA-ms, or kV-cm thickness techniques
- Exposure output from 40 kV to 125 kV or 150 kV, 10 mA to 1000 mA, 0.1 mAs to 1000 mAs, 1 ms to 6300 ms standard, 10 or 20 s optional
- Enhanced diagnostics capability using error logs and detailed messages